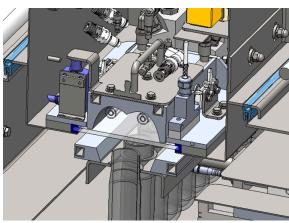

# PRODUCT RANGE

- Preform up to 5 Gallon format
- Neck diameter up to 50 mm for hispeed
- Combination with cap treatment possible.

Detail of the water cooling system of the optical cavity and the rail

Pulsed Light Preform decontamination - optical cabinet opened