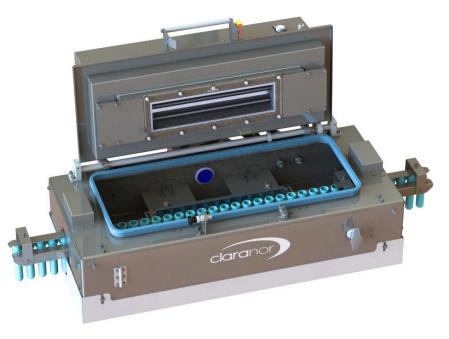

## Hygienic design in 2 parts

- Water-tight optical cabinet on the top of the filling line
- Optical shielding around the preform rail with a removal lower part for cleaning

### to ease:

- Integration on filling line: adjustment to the filling line rails to ensure mechanical continuity
- Maintenance: Replacement of the cavity without affecting the mechanical guidance
- Cleaning: by removing the blue part of the optical shielding

# PRODUCT RANGE

- Preform up to 5 Gallon format
- Neck diameter up to 50 mm for hispeed
- Combination with cap treatment possible.

Detail of the water cooling system of the optical cavity and the rail

Pulsed Light Preform decontamination - optical cabinet opened