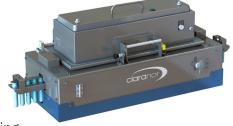

# INLINE PREFORM OR BOTTLE NECK STERILIZATION

# PREFORM & BOTTLE NECKS

# TECHNICAL DATA

| Max speed      | 100 000 bph        |
|----------------|--------------------|
| Dimensions     | 950 x 500 x 500 mm |
| Weight approx. | 80 kg              |