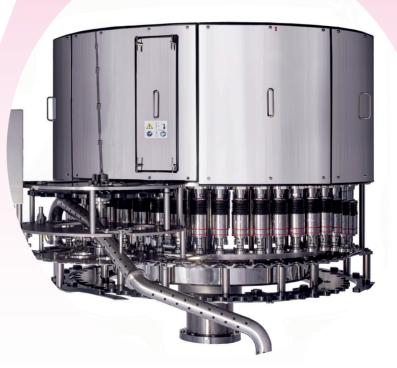

Pulsed Light Sterilization

• UP TO 100,000 BPH NO WATER, NO CHEMICAL, LOW ENERGY NEW OR EXISTING LINE

- UP TO 100.000 BPH ULTRA-CLEAN EXECUTION CUSTOM DEVELOPMENT

 LDPET<sup>®</sup> FOR CLEAR PET BOTTLES RECYCLABILITY PREMIUM FULL HEIGHT & 360°DECORATION 50% SAVINGS ON ENERGY CONSUMPTION WIT THE COMBISTEAM LDPET® MACHINE